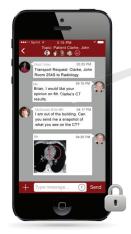

#### Secure Mobile Collaboration [Closed Loop, Encrypted]

- Closed-loop encrypted communication between team members
- Faster than text messaging with guaranteed delivery
- Securely share photos and file attachments within a conversation
- Track a conversation's history and the status of individual participation