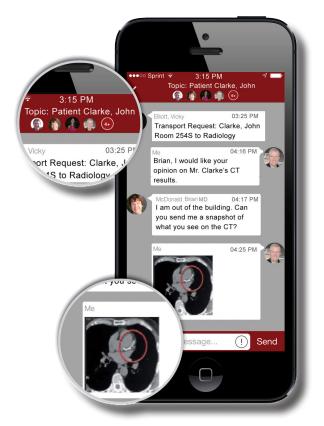

#### Secure Mobile Collaboration [Closed Loop, Encrypted]

- Closed-loop encrypted communication between team members
- Faster than text messaging with guaranteed delivery
- Securely share photos and file attachments within a conversation
- Track a conversation's history and the status of individual participation