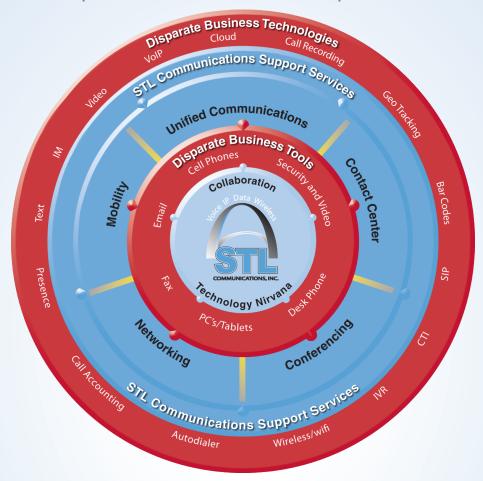

## TECHNOLOGY NIRVANA What is it and how do you get there?

It is defined as technology enlightenment, freedom from technology suffering, a world where technology collaboration provides levels of customer service others can only dream of.

STL Communications provides the path to TECHNOLOGY NIRVANA by integrating disparate business devices and technology so they collaborate to improve processes, create efficiency and provide the best customer service possible.

## To achieve TECHNOLOGY NIRVANA

STL Communications integrates five areas of technology

Unified Communications: VoiP telephone systems, voice mail, email

Mobility: Cellular, wifi/wireless, mobility apps for smart phones, tablets

**Networking:** network services, data switches, firewall, security **Conferencing:** Visual Collaboration, audio conference bridges

Contact Center: inbound/ outbound contact with customers via phone, email, chat, text

We surround this technology with STL Communications Support Services. Simply put, we install, service and maintain all the products we sell providing you a single point of contact for all your technology needs.